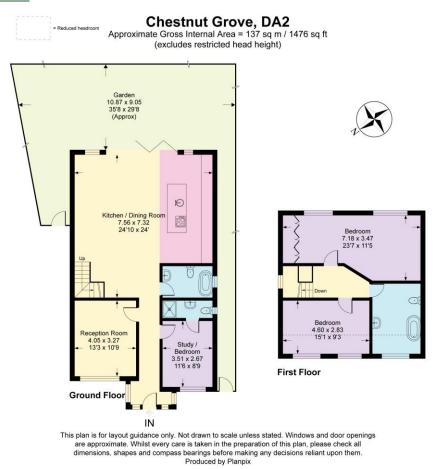

£650,000

Village Estates are delighted to present to the market this spacious THREE/FOUR BEDROOM DETACHED PROPERTY. Having been renovated and extended to a very high standard by the current owners. Situated in a popular location within easy reach of local schools, shops and amenities. Viewing is simply a must...